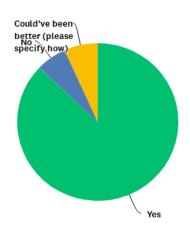

Yes: 87% No: 7% Could Have Been Better: 7%

Will You Return to TD?

Yes: 81% Undecided: 17% No: 2%

Would You Recommend TD as an Employer to a Friend?

Yes: 93% Maybe: 6% No: 1%