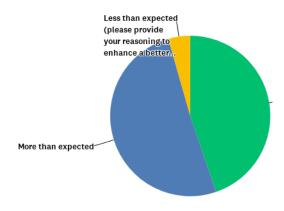

## **Summer Student Job Experience Feedback**

Was Your Summer Onthe Job Experience what you expected?

Expected: 45%
More than
Expected:51%
Not What I expected: 4%

Did your On-the Job Experience Align Your TD interview?