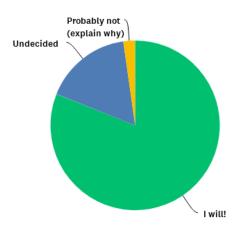

## **Summer Student Job Experience Feedback**

Was Your Summer Onthe Job Experience what you expected?

Expected: 45%
More than
Expected:51%
Not What I expected: 4%

Did your On-the Job Experience Align Your TD interview?

Yes: 87% No: 7% Could Have Been Better: 7%

Will You Return to TD?

Yes: 81% Undecided: 17% No: 2%

Would You Recommend TD as an Employer to a Friend?

Yes: 93% Maybe: 6% No: 1%