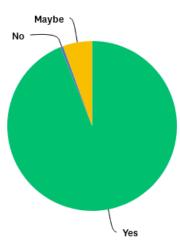

Yes: 87% No: 7% Could Have Been Better: 7%

Will You Return to TD?

Yes: 81% Undecided: 17% No: 2%

Would You Recommend TD as an Employer to a Friend?

Yes: 93% Maybe: 6% No: 1%